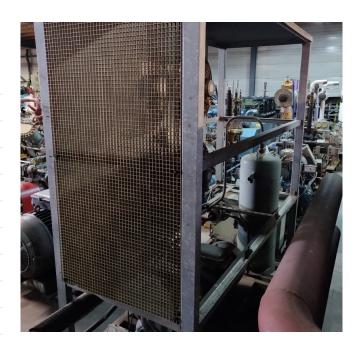

#### Used Bitzer 4N.2 condensing unit

Used, well maintened condensing unit with a Bitzer 4N.2 Open Type Reciprocating compressor and 11kW electromotor at 1445 RPM and 4 fans FMV Lamal S40-4PR23 and 1500 RPM. Our capacity table is based on the used type of Freon. You can also use this compressor on alternative types of Freon. For all the other specs, see the picture of the manufacturer model plate or the attached pdf file (if available) \*Why choose for HOSBV? Were not only the largest used refrigeration specialist in Europe, but also, we deliver all equipment including an extensive test, warranty and industrial cleaning. \*Optional we can