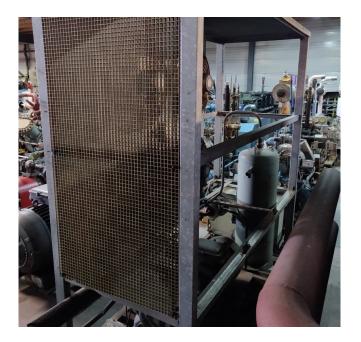

#### Used Bitzer 4N.2 condensing unit

Used, well maintened condensing unit with a Bitzer 4N.2 Open Type Reciprocating compressor and 11kW electromotor at 1445 RPM and 4 fans FMV Lamal S40-4PR23 and 1500 RPM. Our capacity table is based on the used type of Freon. You can also use this compressor on alternative types of Freon. For all the other specs, see the picture of the manufacturer model plate or the attached pdf file (if available) \*Why choose for HOSBV? Were not only the largest used refrigeration specialist in Europe, but also, we deliver all equipment including an extensive test, warranty and industrial cleaning. \*Optional we can