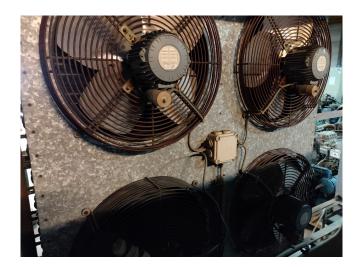

#### Used Bitzer 4N.2 condensing unit

Used, well maintened condensing unit with a Bitzer 4N.2 Open Type Reciprocating compressor and 11kW electromotor at 1445 RPM and 4 fans FMV Lamal S40-4PR23 and 1500 RPM. Our capacity table is based on the used type of Freon. You can also use this compressor on alternative types of Freon. For all the other specs, see the picture of the manufacturer model plate or the attached pdf file (if available) \*Why choose for HOSBV? Were not only the largest used refrigeration specialist in Europe, but also, we deliver all equipment including an extensive test, warranty and industrial cleaning. \*Optional we can