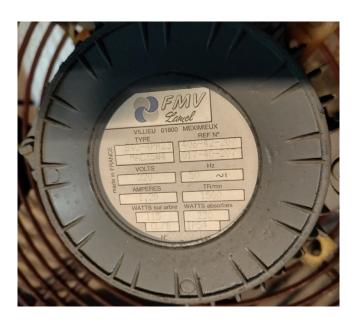

#### Used Bitzer 4N.2 condensing unit

Used, well maintened condensing unit with a Bitzer 4N.2 Open Type Reciprocating compressor and 11kW electromotor at 1445 RPM and 4 fans FMV Lamal S40-4PR23 and 1500 RPM. Our capacity table is based on the used type of Freon. You can also use this compressor on alternative types of Freon. For all the other specs, see the picture of the manufacturer model plate or the attached pdf file (if available) \*Why choose for HOSBV? Were not only the largest used refrigeration specialist in Europe, but also, we deliver all equipment including an extensive test, warranty and industrial cleaning. \*Optional we can