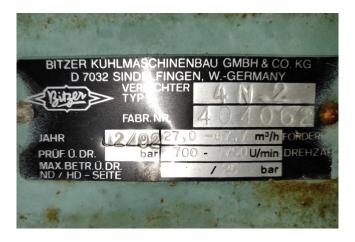

#### Used Bitzer 4N.2 condensing unit

Used, well maintened condensing unit with a Bitzer 4N.2 Open Type Reciprocating compressor and 11kW electromotor at 1445 RPM and 4 fans FMV Lamal S40-4PR23 and 1500 RPM. Our capacity table is based on the used type of Freon. You can also use this compressor on alternative types of Freon. For all the other specs, see the picture of the manufacturer model plate or the attached pdf file (if available) \*Why choose for HOSBV? Were not only the largest used refrigeration specialist in Europe, but also, we deliver all equipment including an extensive test, warranty and industrial cleaning. \*Optional we can