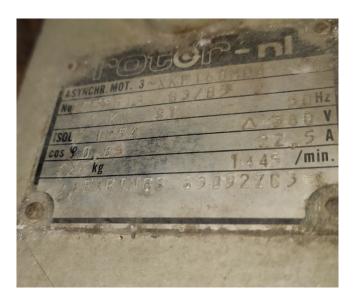

#### Used Bitzer 4N.2 condensing unit

Used, well maintened condensing unit with a Bitzer 4N.2 Open Type Reciprocating compressor and 11kW electromotor at 1445 RPM and 4 fans FMV Lamal S40-4PR23 and 1500 RPM. Our capacity table is based on the used type of Freon. You can also use this compressor on alternative types of Freon. For all the other specs, see the picture of the manufacturer model plate or the attached pdf file (if available) \*Why choose for HOSBV? Were not only the largest used refrigeration specialist in Europe, but also, we deliver all equipment including an extensive test, warranty and industrial cleaning. \*Optional we can